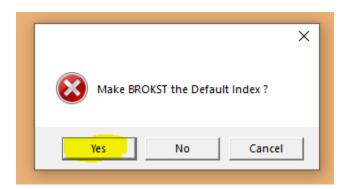

## **CLICK ON ADD**

Input the file you want to create a default index for (see list to choose from)

In the ORDER box you hit F1 and choose the index from the popup list (if setting LOAD index)\*

Click the SET DEFAULT button at the bottom, answer YES