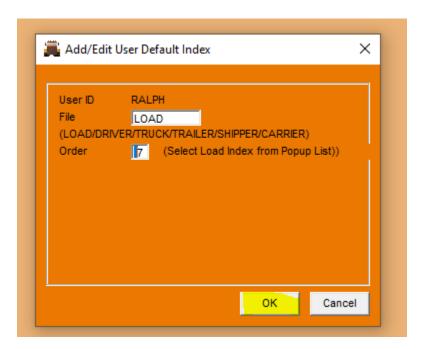

## **CLICK ON ADD**

Input the file you want to create a default index for (see list to choose from)

In the ORDER box you hit F1 and choose the index from the popup list (if setting LOAD index)\*

Click the SET DEFAULT button at the bottom, answer YES

Close the index browser screen and click OK and all done!

\*If you want to create a default index for the driver/truck/trailer etc. screens just manual type in the number from the index listing on the corresponding browser, for example .....