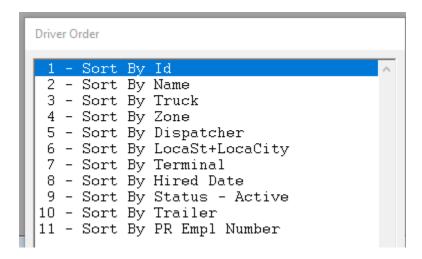

Close the index browser screen and click OK and all done!

\*If you want to create a default index for the driver/truck/trailer etc. screens just manual type in the number from the index listing on the corresponding browser, for example .....