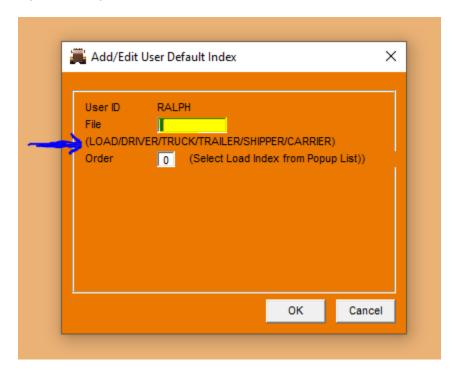

## **CLICK ON ADD**

Input the file you want to create a default index for (see list to choose from)

In the ORDER box you hit F1 and choose the index from the popup list (if setting LOAD index)\*

Click the SET DEFAULT button at the bottom, answer YES