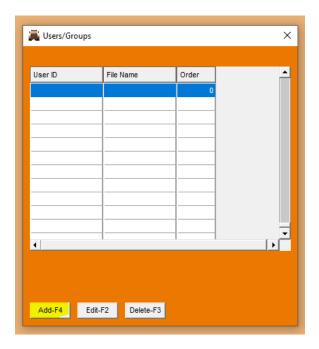

## **CLICK ON ADD**

Input the file you want to create a default index for (see list to choose from)

In the ORDER box you hit F1 and choose the index from the popup list (if setting LOAD index)\*

Click the SET DEFAULT button at the bottom, answer YES