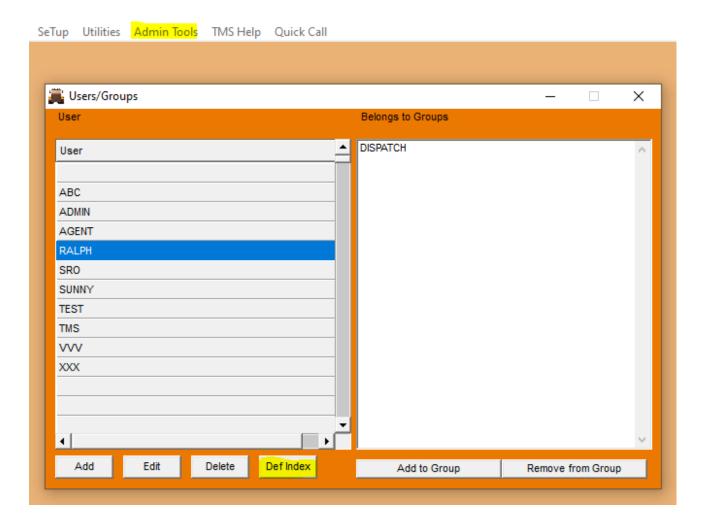

## **HOW TO SETUP DEFAULT INDEXES FOR USERS**

Under the Admin Tools Menu (You must have Access to this menu)

Go to the USER/GROUPS

Highlight the user and click on the DEF INDEX button