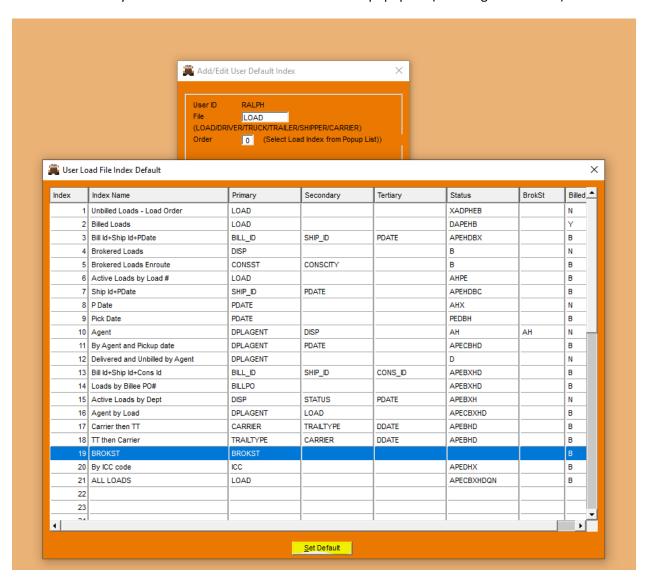

## **CLICK ON ADD**

Input the file you want to create a default index for (see list to choose from)

In the ORDER box you hit F1 and choose the index from the popup list (if setting LOAD index)\*

Click the SET DEFAULT button at the bottom, answer YES

Close the index browser screen and click OK and all done!

\*If you want to create a default index for the driver/truck/trailer etc. screens just manual type in the number from the index listing on the corresponding browser, for example .....