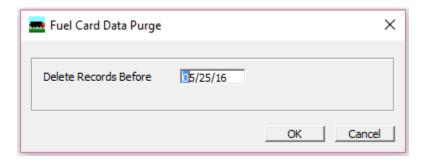

## First screen

The program automatically puts in a 90 day specification that you can change if desired.

The next screen reminds you to have a backup and verifies the information you have specified in SETUP and the previous date screen. If you need assistance backing up your files please contact TMS support staff.