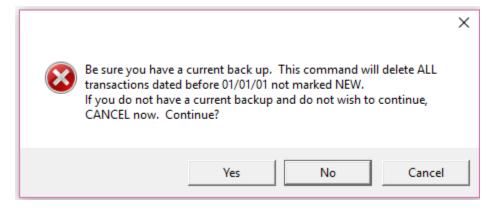

## First screen

The program automatically puts in a 90 day specification that you can change if desired.

The next screen reminds you to have a backup and verifies the information you have specified in SETUP and the previous date screen. If you need assistance backing up your files please contact TMS support staff.