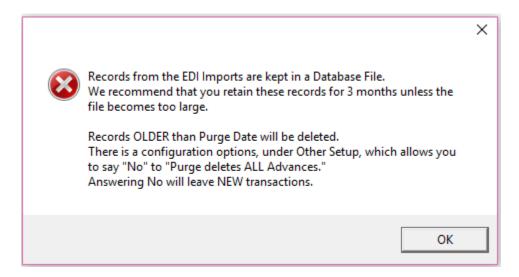

## TMS FUEL CARD PURGE

Under the UTILITIES menu you will find an option to Purge Current Files. This utility removes records from the FCWIN data files (within your date specification). It does not remove any records from the module they were previously exported to. Before all TMS purges you should index and PACK the files.

If you want only exported files to be purged, answer N to the following question in SETUP-> SYSTEM CONFIGURATION->OTHER (MISC) SETUP. Answer Y to remove ALL records (within your date specification).

| Order for Transactions         | T-Truck D-Driver                      |  |
|--------------------------------|---------------------------------------|--|
| Company Fleet Numbers          | 99,97, , , , , , ,                    |  |
| Order for Supplier Display     |                                       |  |
| ComData Express Check          | ( N                                   |  |
| Force Driver # on Truck Adv    | . <u>Y</u>                            |  |
| Purge Deletes ALL Advances     | s N                                   |  |
| Allow Advances to Carriers     | N N                                   |  |
| Default Tax on NTS Cards       | F Y-Yes N-No F-Data File              |  |
| Addl Fees-Transaction(A)       | 0.00 Cash Advance (X) 0.00            |  |
| Import Advances to Dispatch    | n N                                   |  |
| Apply Discounts To             | O - fuel Only, F - fuel First, N-None |  |
| Retrieve Driver ID via Fuel Ca | ard Cross Reference? N                |  |
| Save Total Fee As Cash Fee (   | On Cash Only Transactions (EFS, VIA)  |  |
|                                |                                       |  |
| Company Fleet Advances         |                                       |  |
| Import Fuel Advances to        |                                       |  |
| Import Cash Advances to        |                                       |  |
| Import Transaction Fees to     |                                       |  |
| Import Misc Advances to        | ,=_                                   |  |
| Owner Operator Fleet Advan     |                                       |  |
| Import Fuel Advances to        |                                       |  |
| Import Cash Advances to        |                                       |  |
| Import Transaction Fees to     |                                       |  |
| Import Misc Advances to        | D IT                                  |  |